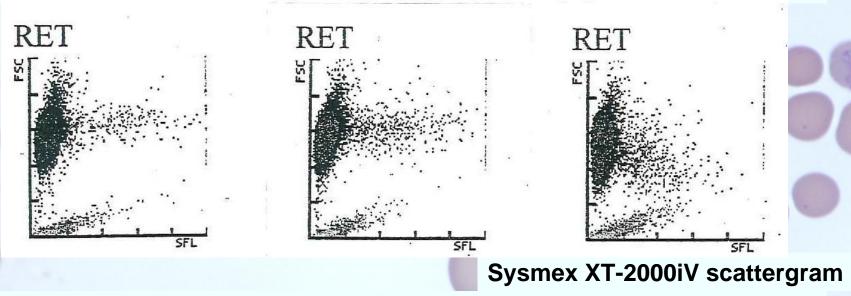

## Initial diagnostics

- Fecal flotation
  - Negative
- Abdominal x-rays
  - Diagnostic for generalized ileus
- Abdominal ultrasound
  - Suportive of colitis
- CBC
  - D1 : Hgb 12,4 g/dl, MCV 65,2 fl, MCH 22,6 g/dl, reticulocytes 0,0703.10<sup>6</sup>/μl
  - D15 : Hgb 11,9 g/dl, MCV 67,7 fl, MCH 23,2 g/dl, reticulocytes 0,1183.10<sup>6</sup>/μl
  - D30 : Hgb 10,2 g/dl, MCV 63,5 fl, MCH 20,9 g/dl, reticulocytes 0,1298.10<sup>6</sup>/μl